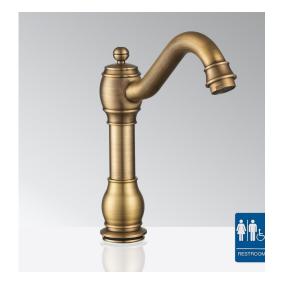

\_\_\_\_ Fontana Sensor Faucets \_\_\_\_ Product code: FS-508-AQ

## **FEATURES**

Commercial Grade Faucet, ADA Compliant, Cast Brass Spout, Quick Connect Fittings, Integrated Water Shut-off, Hygienic Line Flush, Water Usage and Battery Strength Reporting, Self-adapting Sensor