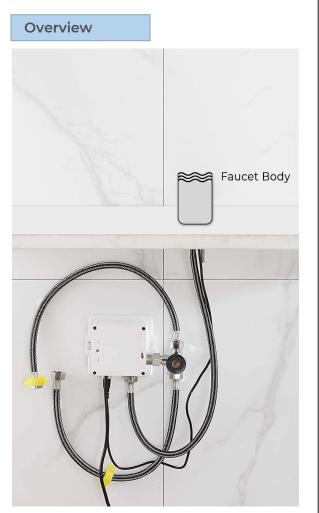

## Specs

Power: AC & DC 6V (batteries not included) Water Consumption: 0.05Mpa-0.6Mpa Detection Zone: 16-32 cm or adjustable Motor valve lifespan: up to 500000 flushes Battery lifespan: 100000 cycles Static Power Consumption: 0.36mw Working Power consumption: ≤0.5mw Inductive Opening Time: < 1 second Inductive Closing Time: < 2 second Dia.of inlet / outlet pipe: G1/2" Flux: ≥0.07L/S Power Supply: Box Transformer (BOX) Temperature Mixer: Below Deck Manual Mixing Valve (BDM) Factory Default Timeout: 30s Factory Default GPC: 0.75 Working pressure: 0.05 - 1.6 Mpa Flow Rate : 1.2 GPM / 4.5 LPM

## **FEATURES**

Commercial Grade Faucet, ADA Compliant, Cast Brass Spout, Quick Connect Fittings, Integrated Water Shut-off, Hygienic Line Flush, Water Usage and Battery Strength Reporting, Self-adapting Sensor