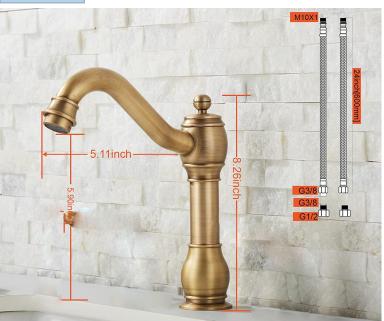

## COMMERCIAL AUTOMATIC SENSOR HANDS FREE FAUCET **SPECIFICATIONS**

Size

All dimensions and specifications are nominal and may vary. Use actual products for accuracy in critical situations.